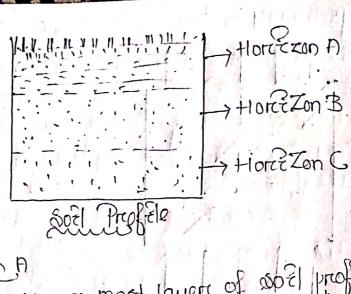

## **MODULE-1**

- > Rock formation
- > Soil & Rock Classification
- > Soil Properties

E) Rogol 8th t) The soltd unconsoltdated materital lyting over the top of bed rock to ealled reagoleth. ETThus regoleth Encludes soil, alluvium, Deathered rock etc 205 (2) The paret of regaleth which supports, the grecoth of plant to called so'?. Et) soll to a Compenation of meneral, organice monther, after and water. SOIL PROFILE (a) If we examine the wall of a triench, they are found to be a number of horizzontal layerca. horcizontal layers are called horcizons (2) All these horizon togethori & known as port proffle, (v) There are & maion horcezons 1. Horcezon = A 2. +lorczzon = B 3 HorrEzon= C © Hamid Raza GCE Kjr

Horrizon A

Et 25 the upper most layer of soil proféle.

(tr) et 25 also known as sourcface solls (tr) et lons 251s of organic Matters and meters-organisms

Horrizon-B

(2) It so also known as "Subsoft,"

(22) Theo Zone to also called "Zone of accumulated herce".

Horcezon C

(E) Theo es the loweremost horcezon,

Types of soft

Types of soft

Depending on their mode of forematicn

softs are of a types

1. Residual soft deposit

2. Transported soft deposit