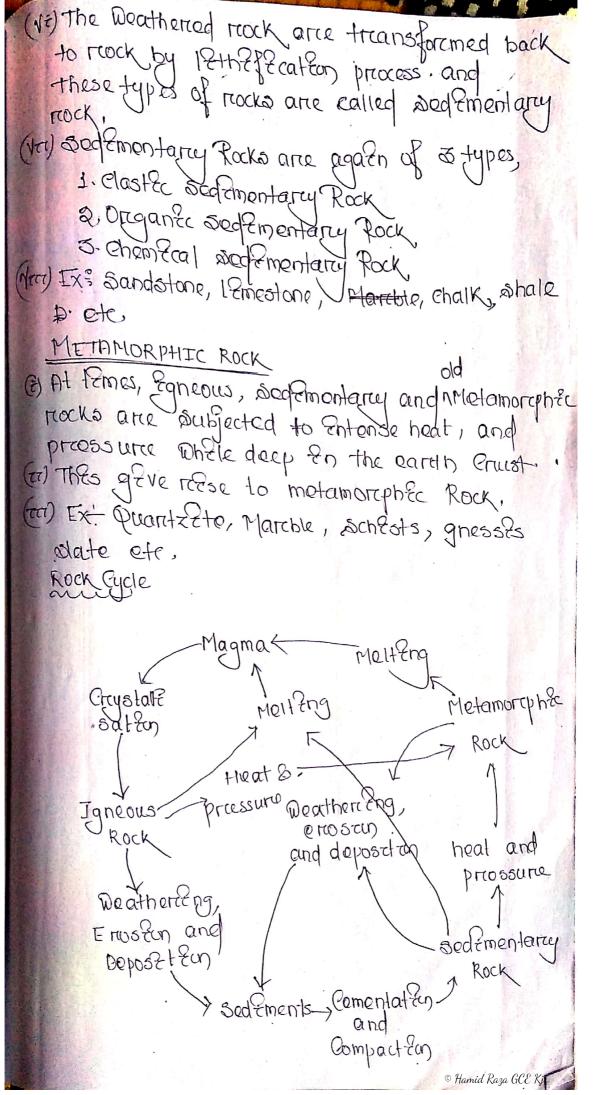

Types of Rock There are three types of reach, 1. Igneous Rock 2. God Emontarry Rock 05. Metamorephile Rock 1 JEINFOUS ROCK (3) Ignoous rocks are foremed when motten Mock ou magma roots and solfdefy Weth on Wethout Grystall Exalton. (E) These are again of two types. a) Intrustive Ignoous Rock b) Extrastre Igneous Rock. (Fr) Intrustive Egneous nock are found below the earth satisface. They errystall Exes slowly. (t) Extrustive Egneous rock are found close to the earth surgace. They Ercystallezes rapedly. Tx: Gabbreo, basalty & Dolorite, Grantete, Kembercifte etc. 7, SEDTMENTARY ROCK (E) Rock exposed to atmospheric arce Subjected to weather physical, chemical and 1520109Ecal wohthereing breed kdown through weatheriting (2) After woodtherising the rock of s'entegrates Ento boulder, greavel, soit clay, saind, soit 0-10. (201) Eeach rouck destritograte aloully by Mochanical Deathersing and chemical weathering (2n In mochanical weather in rock des-Entegrates Ento pardecle Wethout Changeng Chemical Composition (4) In chambral Deatherizing Rock destategrates Ento sedements by chemical read ten and ehanges 'Ento the chemical Composition Hamid Raza GCE Kirt Scanned by CamScanner